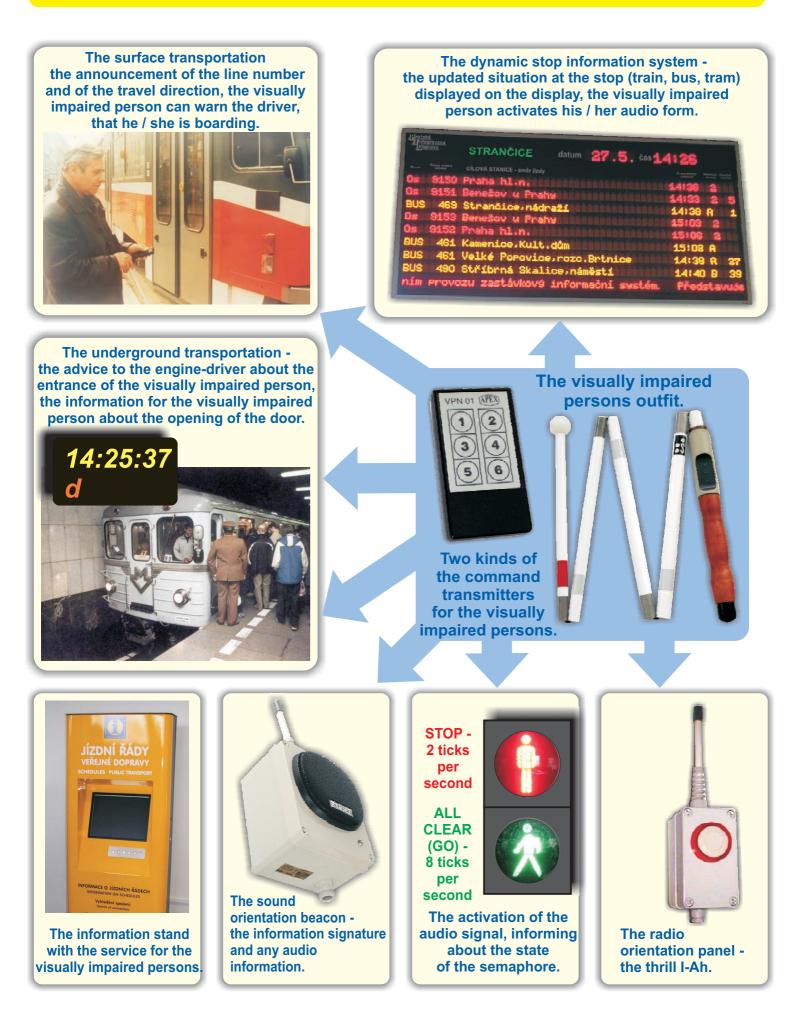

## The FUNCTION:

The system TYFLOSET® is designed as the unified system for all kinds of the audio information and orientation on the territory of the Czech Republic. The visually impaired person operates the command transmitter (detached plastic box with six buttons - VPN 01 or the transmitter with three-push-buttons built-in to the blind stick – VPN 03), by which all information and the audio orientation appliances of the system TYFLOSET<sup>®</sup> are activated. The visually impaired person by means of two types of the command transmitters self enters into the process of the

information and of the decision making. He / she requires e.g.: at the stop of the MPT (Municipal Public Transportation) the acoustic message about the line number and the travel direction of the incoming vehicle. - If the visually impaired person decides to enter upon into the vehicle of the MPT, he / she confirms his / her intention to the driver by the button of his / her command transmitter. Analogically the visually impaired person operates further appliances of the system TYFLOSET<sup>®</sup> like e.g. the sound orientation beacon on the buildings, in the subways, near the light crossings and alike. By the introduction of the electronic visual information systems for the passengers in the form of the large display panels the system TYFLOSET<sup>®</sup> allows the same, but audio information also to the visually impaired persons. The system TYFLOSET<sup>®</sup> offers then to the visually impaired and weak-eyed persons major mobility and independency.